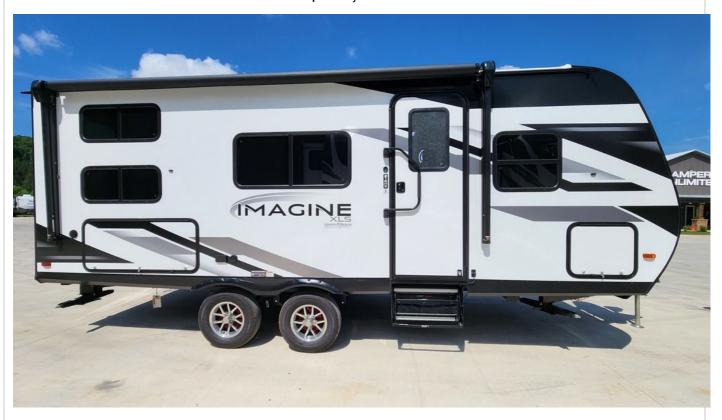

## NEW 2024 Grand Design Imagine XLS \$29,998

## **Description**

2024 Grand Design Imagine XLS 21BHEGo where the nightly news is sponsored by s? mores.Light on weight, not substance, the Imagine XLS features floorplans starting at under 5,000-pounds. XLS pairs perfectly with even more of today's medium-duty trucks and SUVs, without the compromise that other manufac...