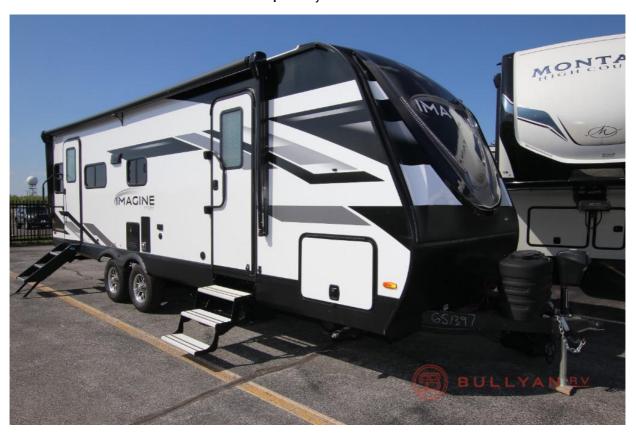

## NEW 2024 Grand Design Imagine \$37,995

## **Description**

Grand Design Imagine travel trailer 2500RL highlights: Walk-Through Bath Dual Entry U-Shaped Dinette Solar Power Inlet Tri-Fold Sofa You will have an amazing amount of fun in this Imagine travel trailer! There is a tri-fold sofa and U-shaped dinette with removable ottoman that you...