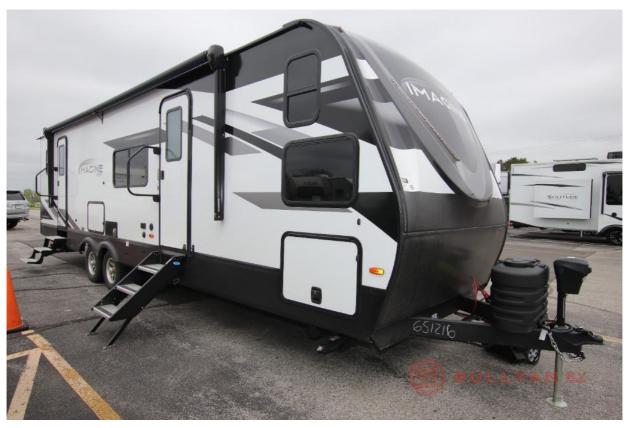

## **Description**

Grand Design Imagine travel trailer 2920BS highlights: Rear Bedroom Theater Seating Front Private Bunkroom U-Shaped Dinette Dual Entry Skylight Over Shower You will love this family bunkhouse trailer with dual entry/exit doors with one door leading directly into your rear private...