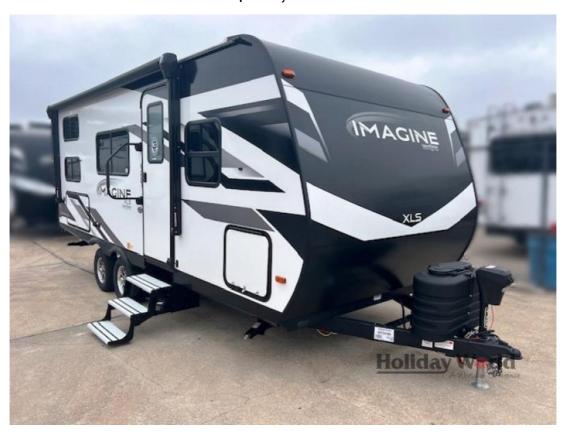

## NEW 2024 Grand Design Imagine XLS \$34,599

## **Description**

Grand Design Imagine XLS travel trailer 21BHE highlights: Outside Griddle Double-Size Bunks Queen Murphy Bed Booth Dinette Exterior Spray Port Can you think of anything better than a weekend in this Imagine XLS travel trailer! You will never miss home when you see all of the ameni...

## **GENERAL INFORMATION**

Manufacturer Grand Design

Model Year 2024

Model Name Imagine XLS
Model Code Imagine XLS