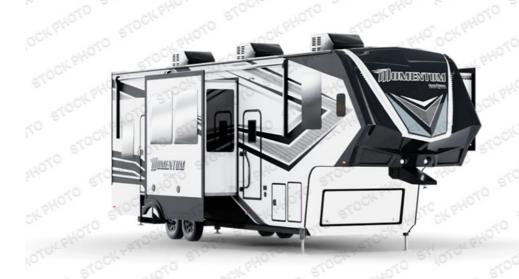

## **Description**

Grand Design Momentum M-Class 414M toy hauler fifth wheel highlights: Queen Bed Slide Out U-Shaped Kitchen Counter Theater Seating Kitchen Pantry 14' Separate Garage Flip-Up Pet Dish Any time spent in this spacious toy hauler will be time well spent! The 14' garage includes an ov...