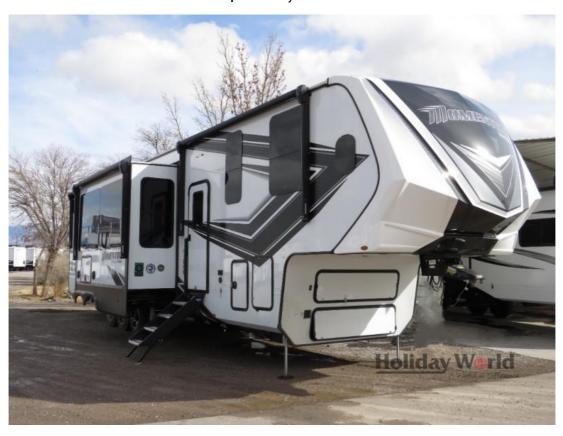

## NEW 2024 Grand Design Momentum M-Class \$131,999

## **Description**

Grand Design Momentum M-Class toy hauler 395MS highlights: 14' Separate Garage L-Shaped Pull-Out Sofa Theatre Seating Free Standing Dinette Dual Entry Doors Universal Docking Station You want a toy hauler to carry your toys to the trails, and you can get an extra living room/bedr...