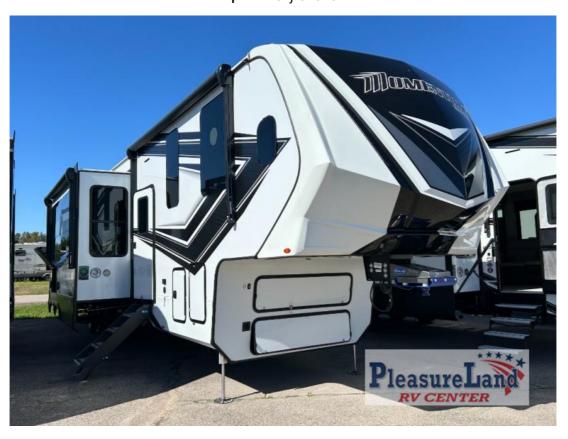

## NEW 2024 Grand Design Momentum M-Class \$115,950

## **Description**

Grand Design Momentum M-Class toy hauler 395MS highlights: 14' Separate Garage L-Shaped Pull-Out Sofa Theatre Seating Free Standing Dinette Dual Entry Doors Universal Docking Station You want a toy hauler to carry your toys to the trails, and you can get an extra living room/bedr...