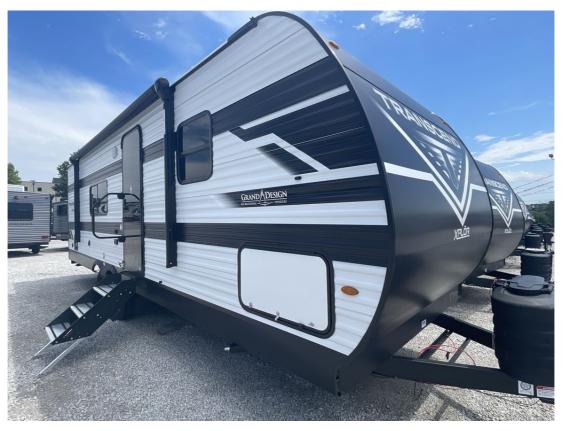

## NEW 2024 Grand Design Transcend Xplor \$19,999

## Description

Grand Design Transcend Xplor travel trailer 24BHX highlights: 69" Rollover Sofa Pet Dish 15' Power Awning with LED Light Double-Size Bunks This is the perfect travel trailer if you like to camp with friends and family. Since there are double-size bunks, a queen bed in the front bed...