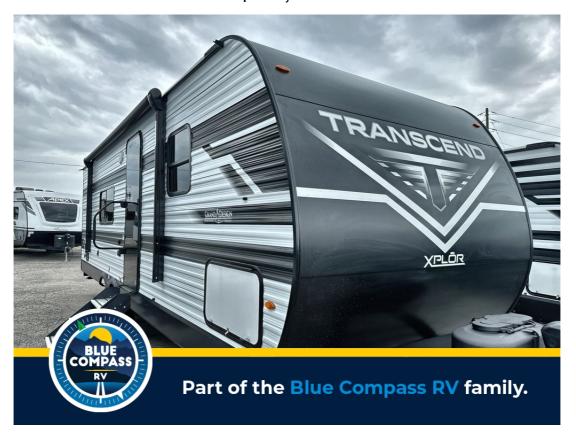

## NEW 2024 Grand Design Transcend Xplor \$25,458

## **Description**

Grand Design Transcend Xplor travel trailer 24BHX highlights: 69" Rollover Sofa Pet Dish 15' Power Awning with LED Light Double-Size Bunks This is the perfect travel trailer if you like to camp with friends and family. Since there are double-size bunks, a queen bed in the front bed...