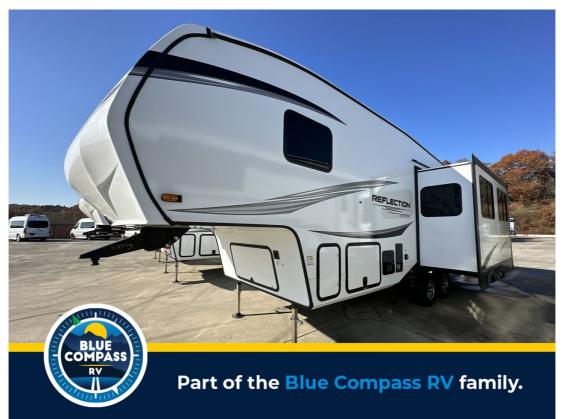

## Description

Grand Design Reflection 100 Series fifth wheel 28RL highlights: Kitchen Island Queen Bed 13' "One Touch" Electric Awning Full Bath Front Private Bedroom You'll love the amount of space you have in this fifth wheel thanks to the dual opposing slides in the rear living area/kitchen....