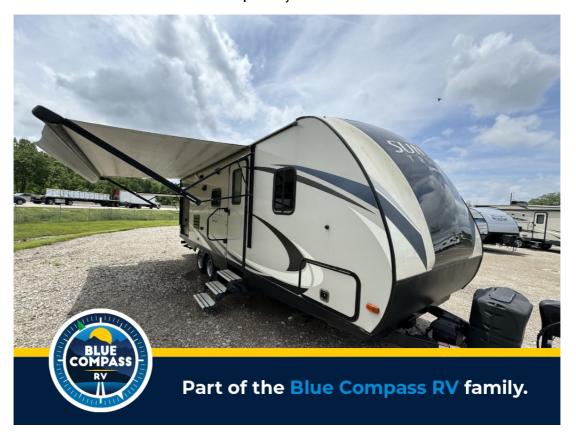

## USED 2017 CrossRoads RV Sunset Trail Super Lite \$24,700

## **Description**

Relax and enjoy this CrossRoads Sunset Trail Super Lite model when you take a break from daily life! Â Model SS254RB features a large slide out for increased interior space, a rear bath, and an exterior kitchen for the cook in the family to enjoy! Step inside and notice how open it feels wi...