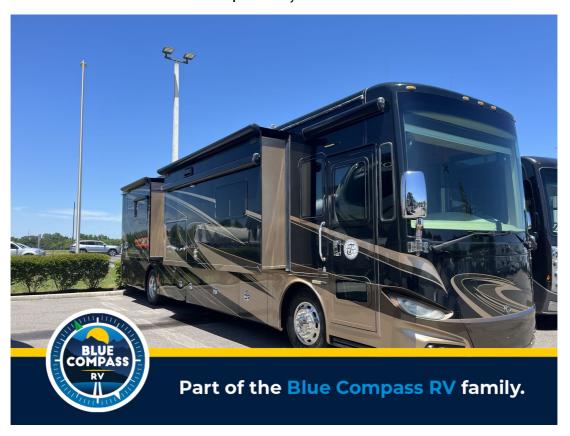

## USED 2015 Tiffin Motorhomes Phaeton \$149,900

## **Description**

The quadruple slide out Phaeton 40 QBH from Tiffin Motorhomes features a rear full bathroom, an additional half bath and sleeping for up to seven. As you enter this class A diesel motorhome at the front curb side, the front of the coach includes lots of overhead cabinets as well as the option f...