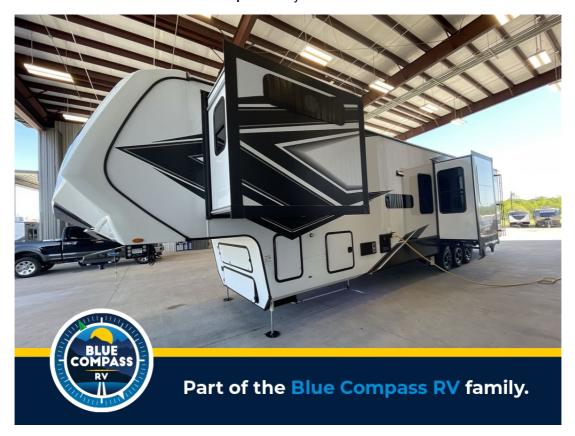

## **Description**

Grand Design Momentum M-Class 414M toy hauler fifth wheel highlights: Queen Bed Slide Out U-Shaped Kitchen Counter Theater Seating Kitchen Pantry 14' Separate Garage Flip-Up Pet Dish Any time spent in this spacious toy hauler will be time well spent! The 14' garage includes an ov...