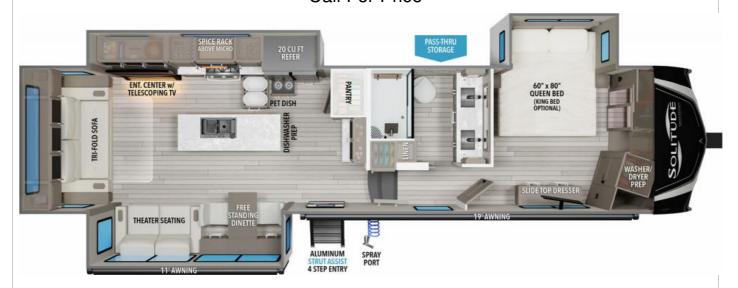

## NEW 2024 Grand Design SOLITUDE Call For Price

## **Description**

RESIDENTIAL LIVING PACKAGE PEACE OF MIND PACKAGE WEATHER-TEK PACKAGE MAX-BUILT PACKAGE CENTRAL VACUUM SYSTEM 20 CU. FT. 12V FRIDGE TRAVLFI ON-BOARD WIFI READY TV BEDROOM ELECTRIC FIREPLACE 12V TANK HEATERS 6-POINT HYDRAULIC LEVELING SYSTEM UPGRADED COOPER H-RATED TIRES W/17.5" WHEELS 2ND PATIO AWNIN...