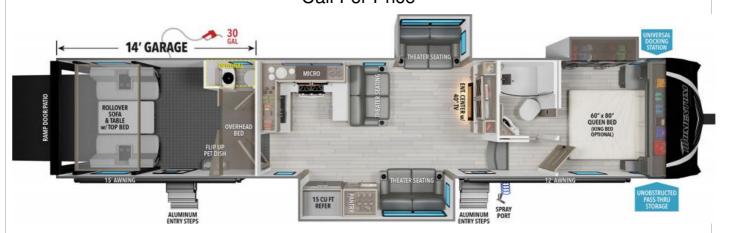

## NEW 2024 Grand Design MOMENTUM Call For Price



## **Description**

LUXURY INTERIOR PACKAGE EXTERIOR PACKAGE GARAGE PACKAGE INSULTAION PACKAGE UNDER UNIT LED LIGHT KIT BEDROOM A/C 15 CU. FT. 12V FRIDGE TRAVLFI ON-BOARD WIFI READY UPGRADED COOPER H-RATED TIRES W/ 17.5" WHEELS ROCKFORD FOSGATE STAGE 1 STEREO YAMAHA GENERATOR-6KW GASOLINE GENERATOR GEN II 3 SEASON DOOR...

## **GENERAL INFORMATION**

Manufacturer Grand Design

Model Year 2024

Model Name MOMENTUM Model Code MOMENTUM

## Contact

Sonny's Camp-N-Travel - Concord

NO

304 Executive Park Drive Concord, NC 28025 Phone: 704-723-4700

Fax: Website:

 $\underline{http://www.sonnysrv.com}$