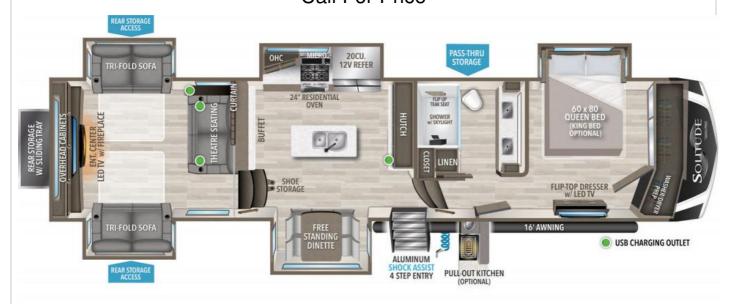

## NEW 2024 Grand Design SOLITUDE Call For Price

## **Description**

RESIDENTIAL LIVING PACKAGE PEACE OF MIND PACKAGE WEATHER-TEK PACKAGE MAX-BUILT PACKAGE CENTRAL VACUUM SYSTEM 20 CU. FT. 12V FRIDGE TRALFI-ON BOARD WIFI READY TV BEDROOM ELECTRIC FIREPLACE 12V TANK HEATERS 6-POINT HYDRAULIC LEVELING SYSTEM UPGRADED COOPER H-RATED TIRES W/17.5" WHEELS KING BED UPGRADE...