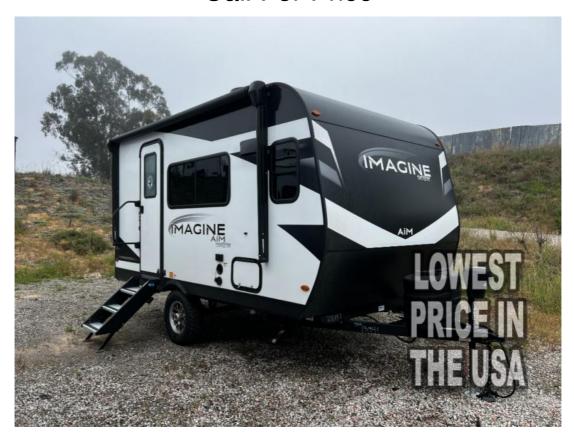

## NEW 2024 Grand Design Imagine AIM Call For Price

## **Description**

Grand Design Imagine AIM 14MS travel trailer highlights: Murphy Bed Slide Out Kitchen Shelves 12' Power Awning with LED Lights Exterior Spray Port Sleeps Two This simple, but cozy travel trailer is sure to meet all of your camping needs. There is a full rear bath with a shower sky...