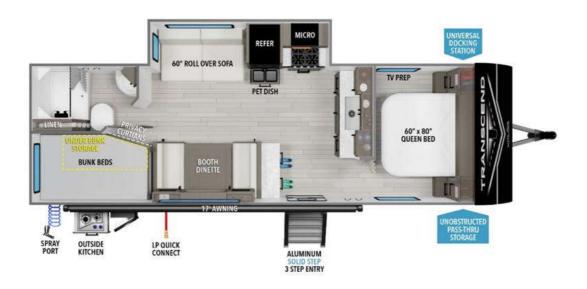

## **Description**

Grand Design Transcend Xplor travel trailer 26BHX highlights: Double-Size Bunk Beds Booth Dinette Entry Counter with Shoe Storage Beneath Queen Bed 60" Roll Over Sofa Camping with your larger family or when you want to take along a few extra friends is easy with this trailer. This...