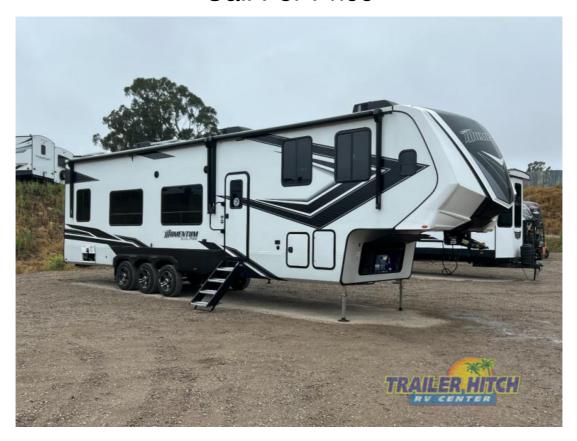

## **Description**

Grand Design Momentum G-Class toy hauler 355G highlights: Rollover Sofas 24' Separate Garage Fireplace Private Bedroom Unobstructed Pass-Through You and the whole family will have fun in this toy hauler. The 24' garage includes rollover sofas with table and a bed above them for ex...