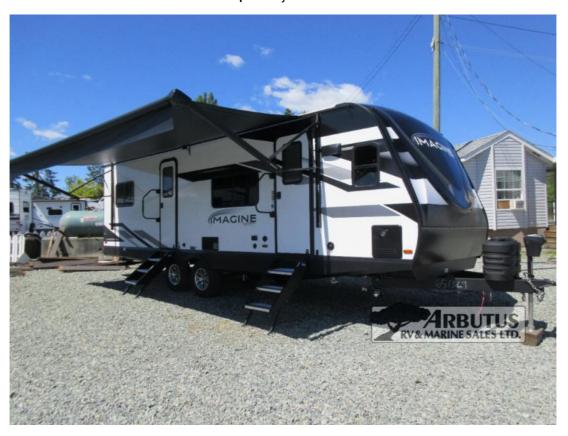

## NEW 2024 Grand Design Imagine \$69,590

## **Description**

Grand Design Imagine travel trailer 2660BS highlights: Rear Bedroom Theater Seating U-Shaped Dinette Front Kitchen Layout Skylight Over Shower You will love this front kitchen layout couples trailer with dual entry/exit doors with one door leading directly into your full bath! He...