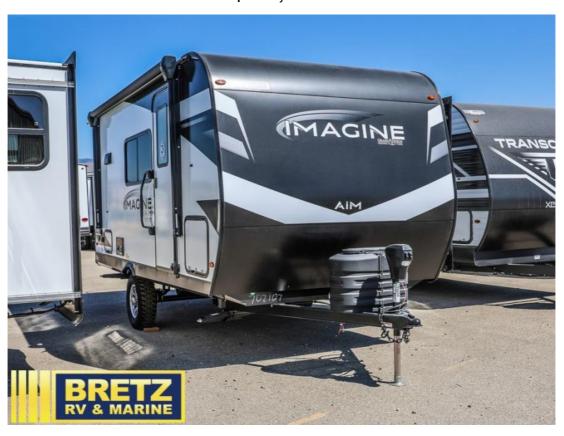

## **Description**

Grand Design Imagine AIM 16BL travel trailer highlights: Exterior Griddle Flip-Up Bath Sink Exterior Spray Port Kitchen Pantry Murphy Bed Slide Head to far-off adventures in this lightweight travel trailer that can sleep four each night. There are front bunk beds with pull-down pr...