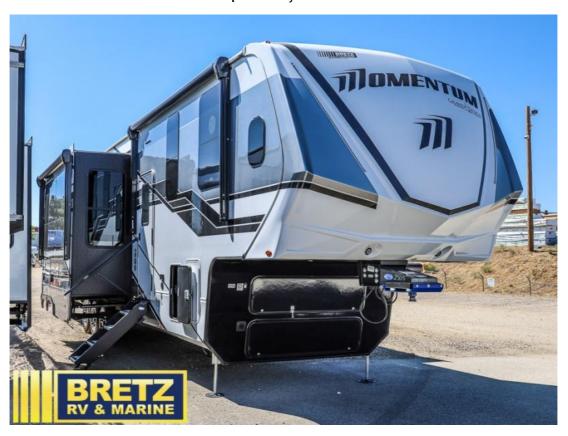

## NEW 2024 Grand Design Momentum M-Class \$171,821

## **Description**

Grand Design Momentum M-Class toy hauler 395MS highlights: 14' Separate Garage L-Shaped Pull-Out Sofa Theatre Seating Free Standing Dinette Dual Entry Doors Universal Docking Station You want a toy hauler to carry your toys to the trails, and you can get an extra living room/bedr...