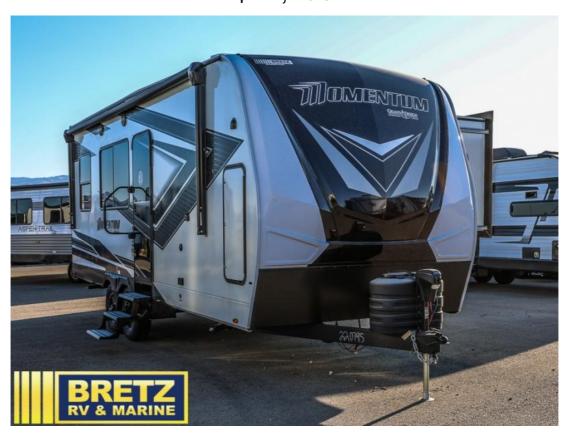

## NEW 2024 Grand Design Momentum G-Class \$71,493

## **Description**

Grand Design Momentum G-Class toy hauler 21G highlights: Queen Bed Slide Master Suite Euro Chairs Ramp Door/Patio Fuel Station 14' Garage You don't have to rough it with all the amenities found in this Momentum G-Class toy hauler including your own master suite with a walk-around...