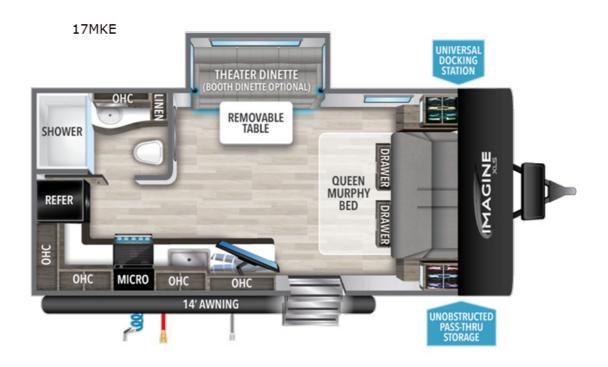

## **Description**

Grand Design Imagine XLS travel trailer 17MKE highlights: Queen Murphy Bed U-Shaped Dinette Large Panoramic Window Unobstructed Pass-Through 12V 10 Cu. Ft. Refrigerator The Murphy bed is the eye-catching feature on this Imagine XLS travel trailer! Not only can it fold away in the ...