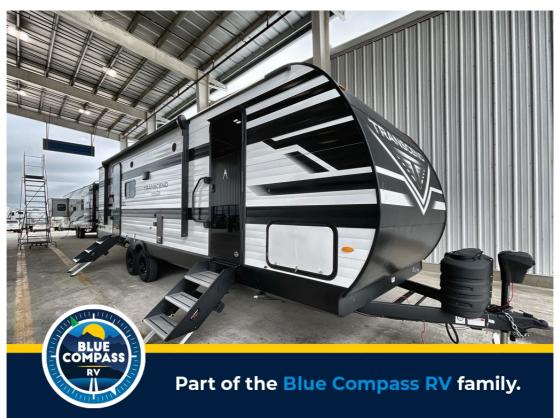

## NEW 2024 Grand Design Transcend Xplor \$31,899

## Description

Grand Design Transcend Xplor travel trailer 265BH highlights: Dual Entry Doors Theater Seating 16' Power Awning with LED Light Sleeps Eight Three-Burner Cooktop Are you ready to camp in comfort with your family or friends? This travel trailer allows you to do just that! There are ...