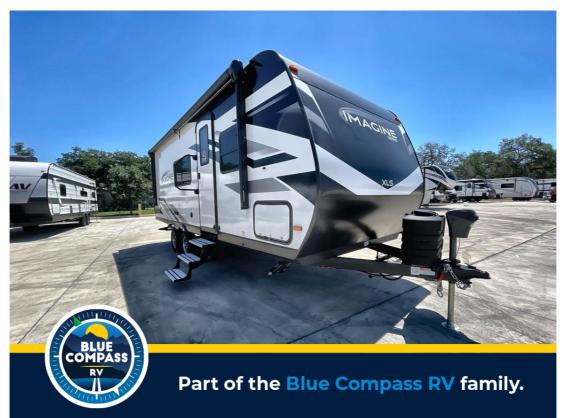

## NEW 2024 Grand Design Imagine XLS \$37,599

## Description

Grand Design Imagine XLS travel trailer 22MLEÂ highlights: Queen Bed Theatre Seating Booth Dinette Unobstructed Pass-Through This Imagine XLS travel trailer has theater seating and a booth dinette that you can use any time you need a little break from the outdoors. If you want to co...