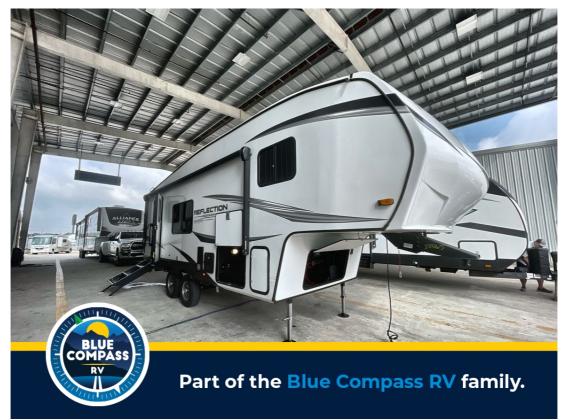

## Description

**GENERAL INFORMATION** 

Grand Design Reflection 100 Series fifth wheel 22RK highlights: 40" LED TV on Swivel Full Bath Theater Seating Slide Out Unobstructed Pass-Thru Storage Queen Bed This rear kitchen fifth wheel is sure to meet all of your camping needs! Since the exterior length is only 26' 11", you...

Manufacturer Model Year Model Name Model Code Grand Design 2024 Reflection 100 Series Reflection 100 Series