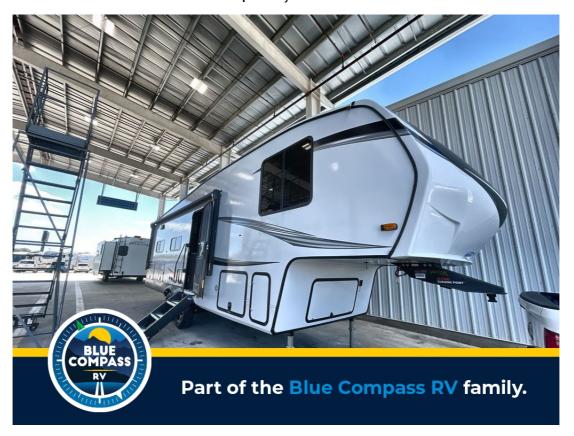

## **Description**

Grand Design Reflection 150 Series fifth wheel 270BN highlights: Outside Griddle Walk-In Shower Breakfast Nook Outdoor Spray Port 78" Theater Seating A Your short bed truck will love this fifth wheel with Model Code swivel pin box and a 90 degree turning radius without a slider hitch. You wil...