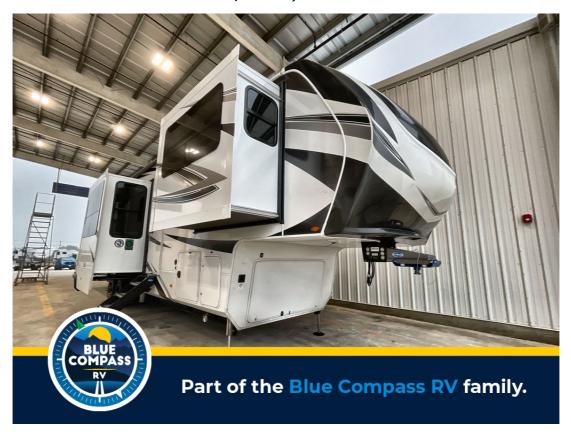

## NEW 2024 Grand Design Solitude \$121,599

## **Description**

Grand Design Solitude fifth wheel 380FL highlights: Dual-Sink Vanity Full and Half Bath Separate Front Living Area Kitchen Island Exterior Sliding Tray Five slide outs, a full bathroom with dual sinks, a half bath off of the kitchen, and a separate front living room and entertainm...