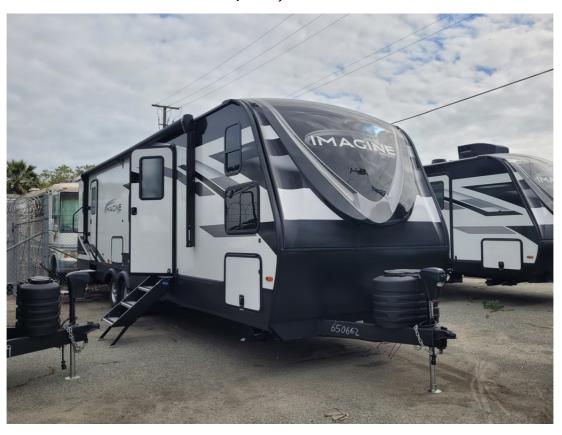

## NEW 2024 Grand Design Imagine \$49,988

## **Description**

Grand Design Imagine travel trailer 2920BS highlights: Rear Bedroom Theater Seating Front Private Bunkroom U-Shaped Dinette Dual Entry Skylight Over Shower You will love this family bunkhouse trailer with dual entry/exit doors with one door leading directly into your rear private...