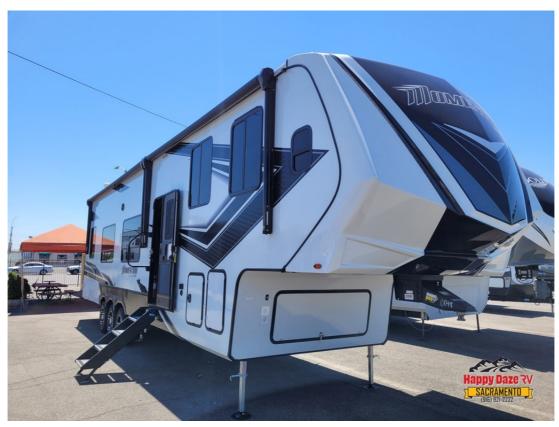

## Description

Grand Design Momentum M-Class toy hauler 351MS highlights: Bath and a Half 11' Separate Garage Dual Entry Doors Kitchen Island w/Bar Stools Overhead Loft Bed Universal Docking Station Â Traveling with friends and family can be comfortable when you have a full double entry bathroom ...