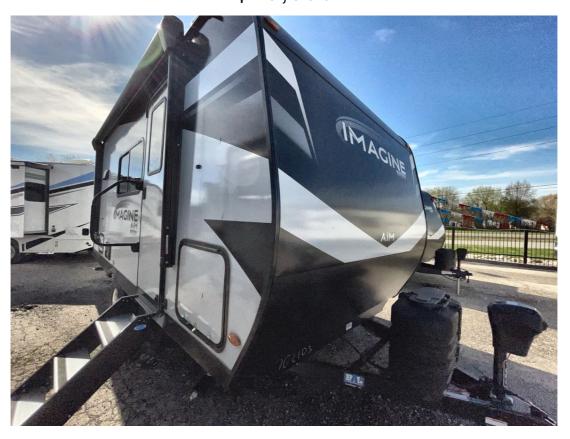

## **Description**

Grand Design Imagine AIM 16BL travel trailer highlights: Exterior Griddle Flip-Up Bath Sink Exterior Spray Port Kitchen Pantry Murphy Bed Slide Head to far-off adventures in this lightweight travel trailer that can sleep four each night. There are front bunk beds with pull-down pr...