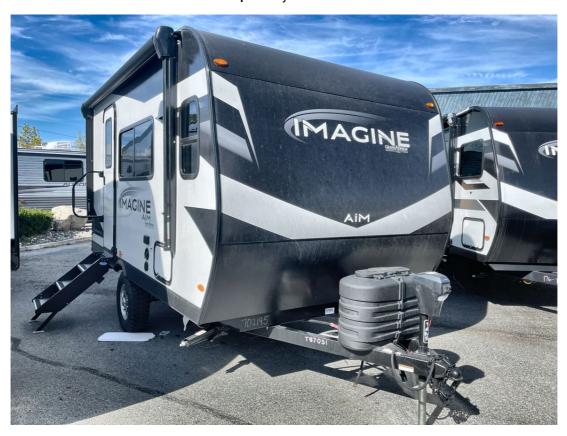

## NEW 2024 Grand Design Imagine AIM \$31,599

## **Description**

Grand Design Imagine AIM 14MS travel trailer highlights: Murphy Bed Slide Out Kitchen Shelves 12' Power Awning with LED Lights Exterior Spray Port Sleeps Two This simple, but cozy travel trailer is sure to meet all of your camping needs. There is a full rear bath with a shower sky...

## **GENERAL INFORMATION**

Manufacturer Grand Design

Model Year 2024

Model Name Imagine AIM
Model Code Imagine AIM