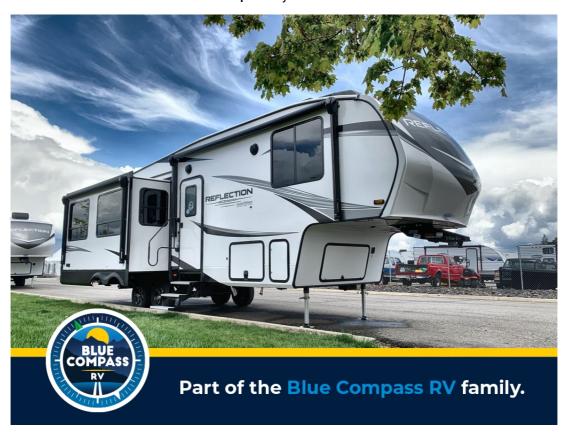

## NEW 2024 Grand Design Reflection 150 Series \$61,599

## **Description**

Grand Design Reflection 150 Series fifth wheel 295RL highlights: Theatre Seats Kitchen Island Fireplace Hutch Roof Mounted Solar Panel Heated Pass-Through Storage A Get ready to enjoy everything the campgrounds and surrounding area has to offer when you are Contact setup to camp in this fi...