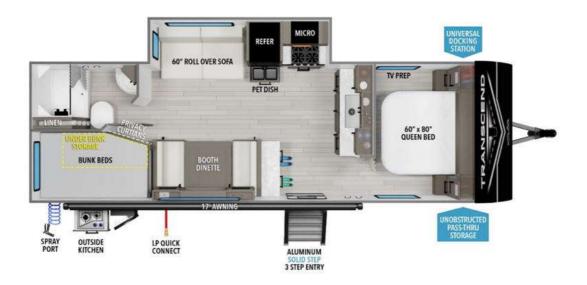

## **Description**

Grand Design Transcend Xplor travel trailer 26BHX highlights: Double-Size Bunk Beds Booth Dinette Entry Counter with Shoe Storage Beneath Queen Bed 60" Roll Over Sofa Camping with your larger family or when you want to take along a few extra friends is easy with this trailer. This...