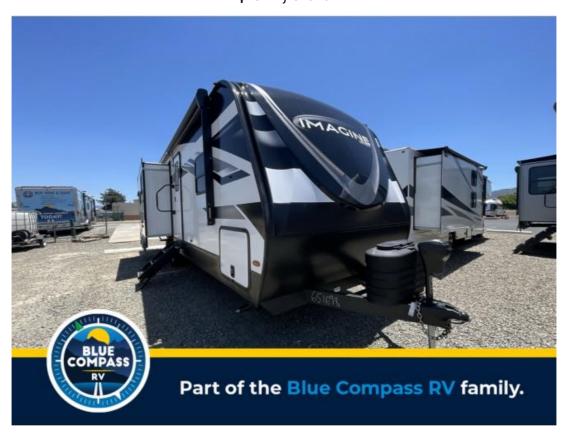

## NEW 2024 Grand Design Imagine \$51,599

## **Description**

Grand Design Imagine travel trailer 2670MK highlights: Desk Kitchen Island Fireplace Pet Dish Outside Griddle and 1.6 Cu. Ft. Refrigerator With this Imagine travel trailer, you can work while you're on the road because it offers you a desk in the main living area. You won't have t...