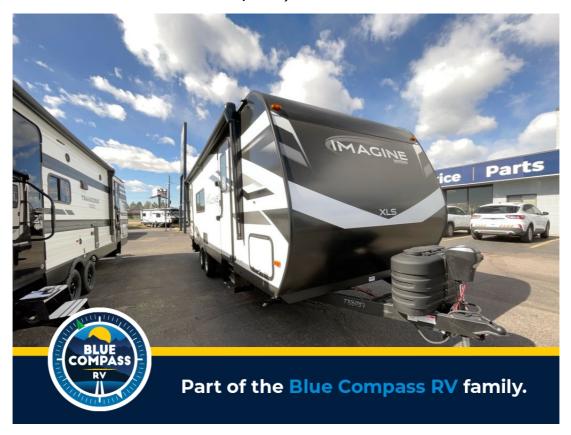

## NEW 2024 Grand Design Imagine XLS \$46,142

## **Description**

Grand Design Imagine XLS travel trailer 23LDE highlights: Private Bedroom Dual Entry Walk-Through Bath Single Slide 20' Electric Awning Treat yourself to a weekend of fun in this Imagine XLS travel trailer! Whether it's just you and your spouse, or you've chosen to bring along a g...

## **GENERAL INFORMATION**

Manufacturer Grand Design

Model Year 2024

Model Name Imagine XLS
Model Code Imagine XLS