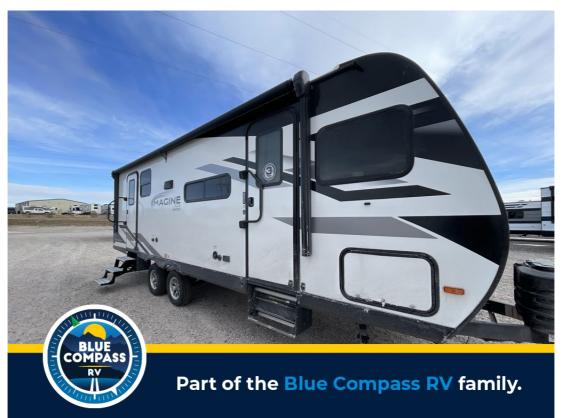

## NEW 2024 Grand Design Imagine XLS \$46,835

## Description

Grand Design Imagine XLS travel trailer 24BSE highlights: Private Bedroom Dual Entry Rear Corner Bathroom Theater Seating 20' Electric Awning Start camping the right way with this travel trailer! The rear corner bedroom can sleep two people on the queen-size bed slide across from ...