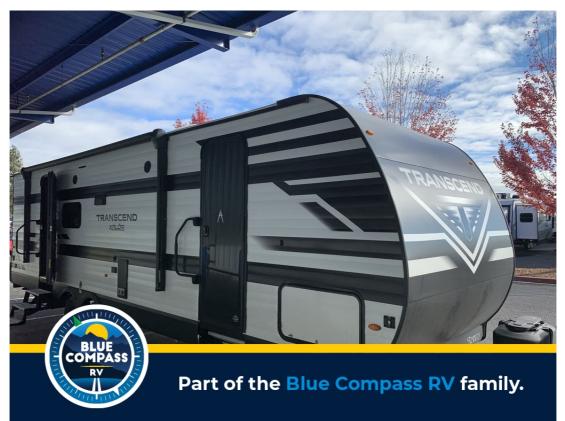

## NEW 2024 Grand Design Transcend Xplor \$33,899

## **GENERAL INFORMATION**

Grand Design Transcend Xplor travel trailer 265BH highlights: Dual Entry Doors Jackknife Sofa 16' Power Awning Sleeps Ten Three-Burner Cooktop Are you ready to camp in comfort with your family or friends? This travel trailer allows you to do just that! There are double-size bunks ... Contact