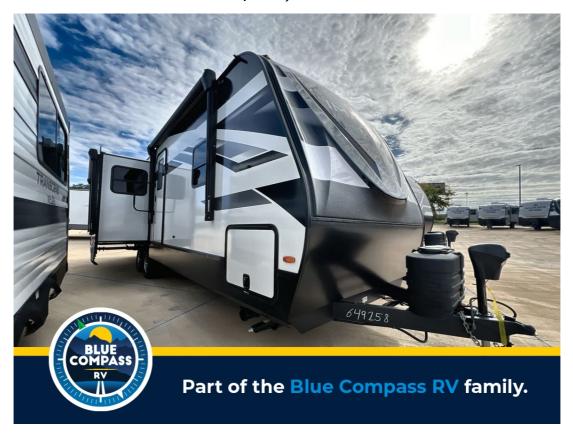

## NEW 2024 Grand Design Imagine \$51,599

## **Description**

Grand Design Imagine travel trailer 2970RL highlights: Hutch Theater Seating Kitchen Island Fireplace Two Power Awnings This Imagine travel trailer has opposing slides to provide you with ample living space on the interior once you've parked and set up! You can use the tri-fold SO...