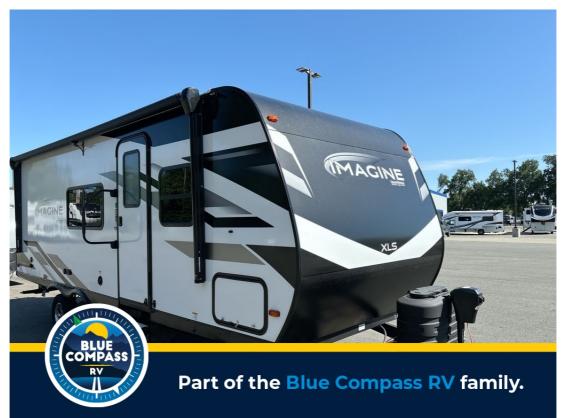

## NEW 2024 Grand Design Imagine XLS \$43,965

## **GENERAL INFORMATION**

Grand Design Imagine XLS travel trailer 22MLEÂ highlights: Queen Bed Theatre Seating Booth Dinette Unobstructed Pass-Through This Imagine XLS travel trailer has theater seating and a booth dinette that you can use any time you need a little break from the outdoors. If you want to co...

Manufacturer Model Year Model Name Model Code Grand Design 2024 Imagine XLS Imagine XLS