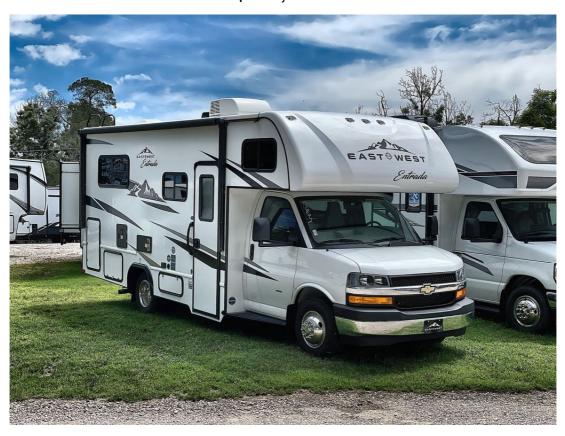

## NEW 2025 EAST TO WEST Entrada \$72,995

## **Description**

New 2025 East to West Entrada Class C RV from Forest River. The 210NS measures approximately 24 feet 6 inches in length. This Entrada includes the optional roof-mounted solar panel and entrada value package. You will also find the Entrada Luxury Package boasting a 40" LED TV, Large Refrigerato...