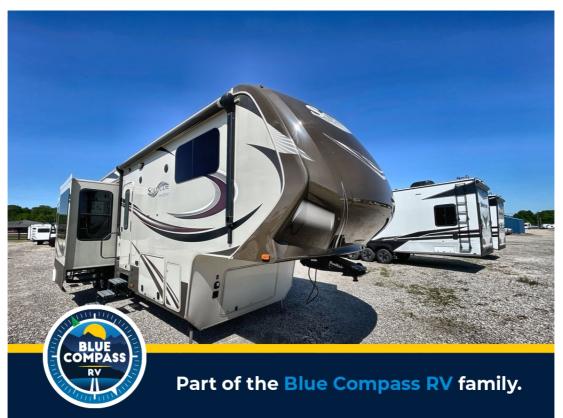

## **USED 2015 Grand Design Solitude** \$39,995

## **Description**

This Solitude 375RE is the perfect entertainment fifth wheel with FIVE slide outs to add more interior space for moving around. Step inside and see just how convenient future camping trips will be with Model Code all the space provided! The rear entertainment living area features a great place for everyo ...