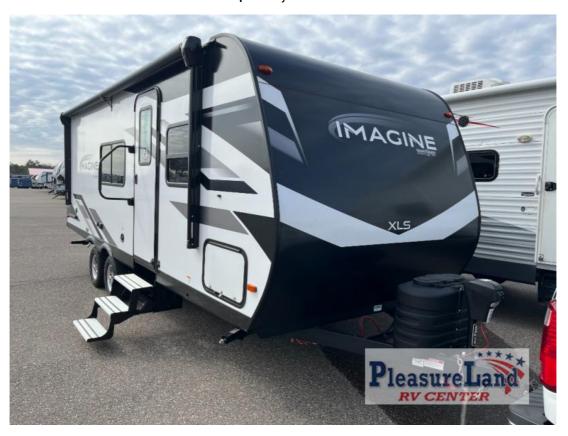

## NEW 2024 Grand Design Imagine XLS \$34,950

## **Description**

Grand Design Imagine XLS travel trailer 22MLE highlights: Queen Bed Theatre Seating Booth Dinette Unobstructed Pass-Through This Imagine XLS travel trailer has theater seating and a booth dinette that you can use any time you need a little break from the outdoors. If you want to co...

## **GENERAL INFORMATION**

Manufacturer Grand Design

Model Year 2024

Model Name Imagine XLS

Model Code Imagine XLS