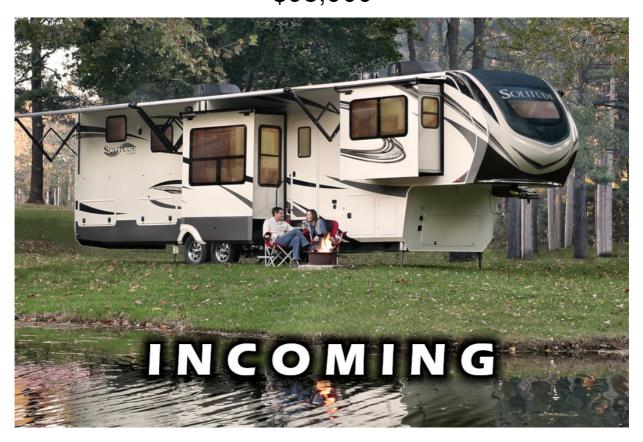

## NEW 2024 Grand Design Solitude 380FL - Payments As Low As \$98,900



## **Description**

Affordable Luxury Extended Stay Vehicle If more room is what you desire, Solitude is the most spacious Extended Stay Fifth Wheel ever built! The Solitude RV delivers taller ceilings, taller, deeper cabinets, larger scenic window areas, a full 6' 8" tall slide out, and a body width that measures a fu...

## **GENERAL INFORMATION**

Manufacturer Model Year

Model Name

Model Code

**Grand Design** 

2024

Solitude 380FL -Payments As Low As

Solitude 380FL -

Payments As Low As

## Contact

Good Life RV - Des Moines

602 E. Hwy 92 Bevington, IA 50033 Phone: 515-462-9800

Fax:

Website: <a href="http://www.glrv.com">http://www.glrv.com</a>