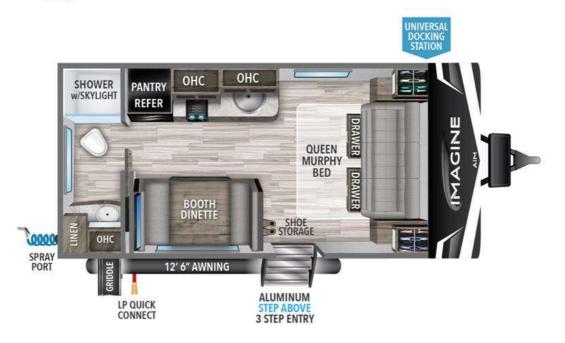

## **Description**

Grand Design Imagine AIM 15RB travel trailer highlights: Murphy Bed Booth Dinette Full Rear Bathroom Outside Griddle Start looking for your favorite campground to take this travel trailer to! After a fun day at the beach, you can rinse the sand out of your hair with the walk-in sho...