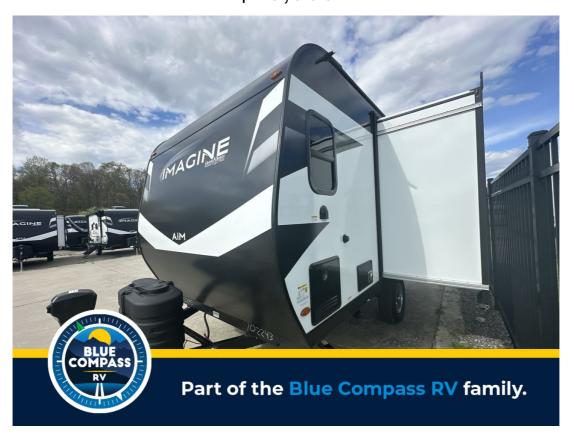

## NEW 2024 Grand Design Imagine AIM \$28,999

## **Description**

Grand Design Imagine AIM 14MS travel trailer highlights: Murphy Bed Slide Out Kitchen Shelves 12' Power Awning with LED Lights Exterior Spray Port Sleeps Two This simple, but cozy travel trailer is sure to meet all of your camping needs. There is a full rear bath with a shower sky...