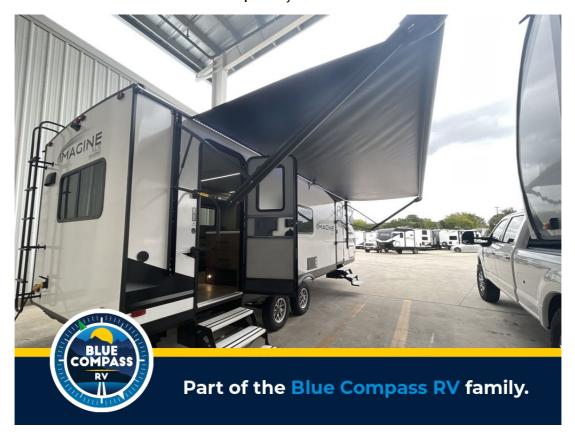

## **Description**

Grand Design Imagine XLS travel trailer 23LDE highlights: Private Bedroom Dual Entry Walk-Through Bath Single Slide 20' Electric Awning Treat yourself to a weekend of fun in this Imagine XLS travel trailer! Whether it's just you and your spouse, or you've chosen to bring along a g...