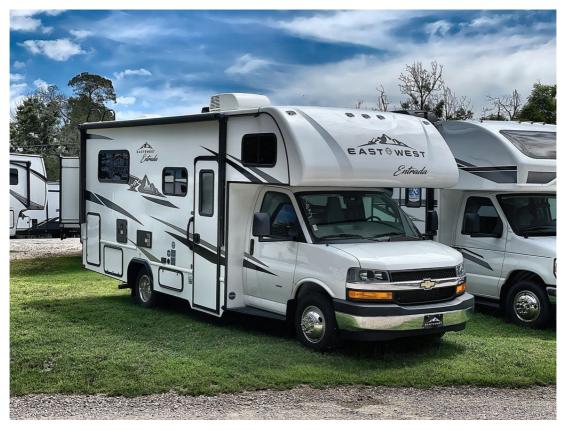

## NEW 2025 EAST TO WEST Entrada \$72,995

## Description

New 2025 East to West Entrada Class C RV from Forest River. The 210NS measures approximately 24 feet 6 inches in length. This Entrada includes the optional roof-mounted solar panel and entrada value package. You will also find the Entrada Luxury Package boasting a 40" LED TV, Large Refrigerato...

## **GENERAL INFORMATION**

Manufacturer Model Year Model Name Model Code

EAST TO WEST 2025 Entrada Entrada