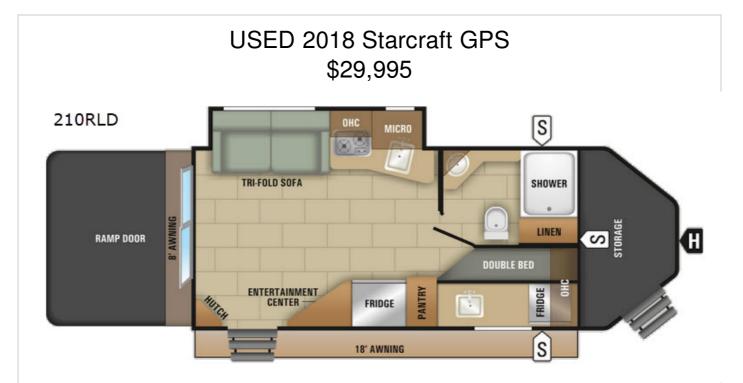

## Description

Starcraft GPS travel trailer 210RLD highlights: Front Storage Rear Ramp with Patio Single Slide Out Outside Kitchen Â When the outdoors is calling your name, then load up your GPS 210RLD travel trailer and hit the road. With this model you can easily bring along all of your outdoor g...